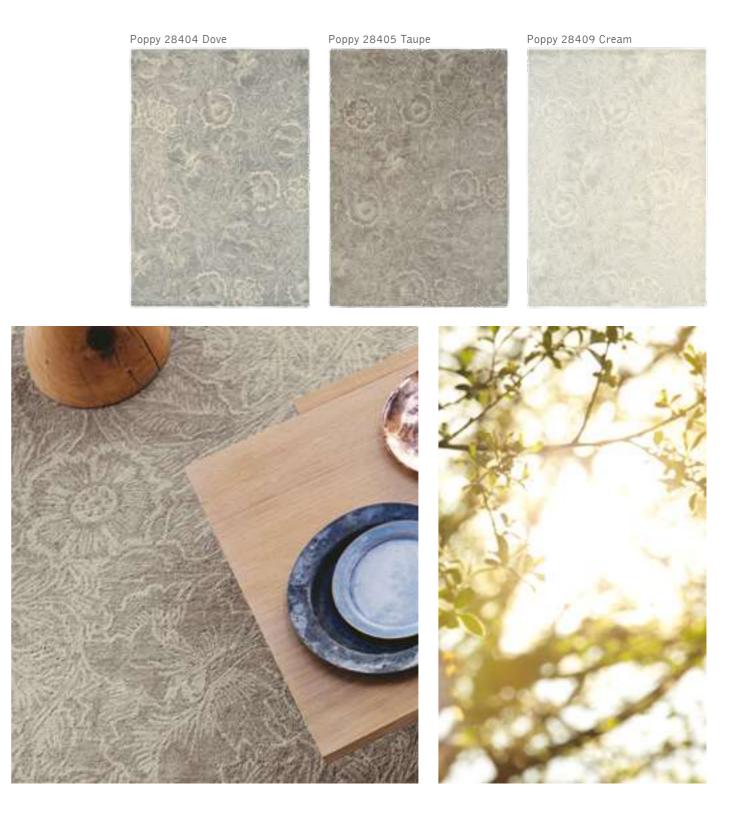

#### PURE MORRIS

RUG COLLECTION

Bachelors Button 28209 Linen

CEILING 285 Handtufted loop pile | Pure new wool/viscose 140 x 200 cm 170 x 240 cm 200 x 280 cm Custom sizes on request CEILING 286 Handtufted cut/loop pile | Pure new wool/viscose 140 x 200 cm 170 x 240 cm 200 x 280 cm Custom sizes on request