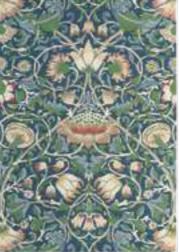

#### PURE MORRIS

RUG COLLECTION

Bachelors Button 28209 Linen

CEILING 285 Handtufted loop pile | Pure new wool/viscose 140 x 200 cm 170 x 240 cm 200 x 280 cm Custom sizes on request CEILING 286 Handtufted cut/loop pile | Pure new wool/viscose 140 x 200 cm 170 x 240 cm 200 x 280 cm Custom sizes on request