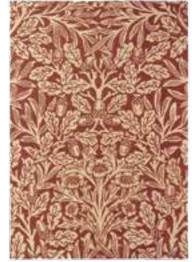

# MORRIS & Co

SEAWEED Handtufted Pure new wool/viscose 140 x 200 cm 170 x 240 cm 200 x 280 cm Custom sizes on request

0ak 27900 Crimson

Pure new wool 140 x 200 cm 170 x 240 cm 200 x 280 cm Custom sizes on request

0AK Handtufted

GRANADA Handtufted Pure new wool 140 x 200 cm 170 x 240 cm 200 x 280 cm

Custom sizes on request

Lodden 27801 Manilla

Granada 27600 Red / Black

Granada 27608 Indigo / Red

AUTUMN FLOWERS Handtufted Pure new wool/viscose 140 x 200 cm 170 x 240 cm 200 x 280 cm Custom sizes on request