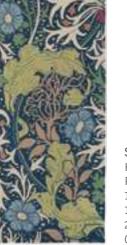

# MORRIS & Co

SEAWEED Handtufted Pure new wool/viscose 140 x 200 cm 170 x 240 cm 200 x 280 cm Custom sizes on request

0ak 27900 Crimson

Pure new wool 140 x 200 cm 170 x 240 cm 200 x 280 cm Custom sizes on request