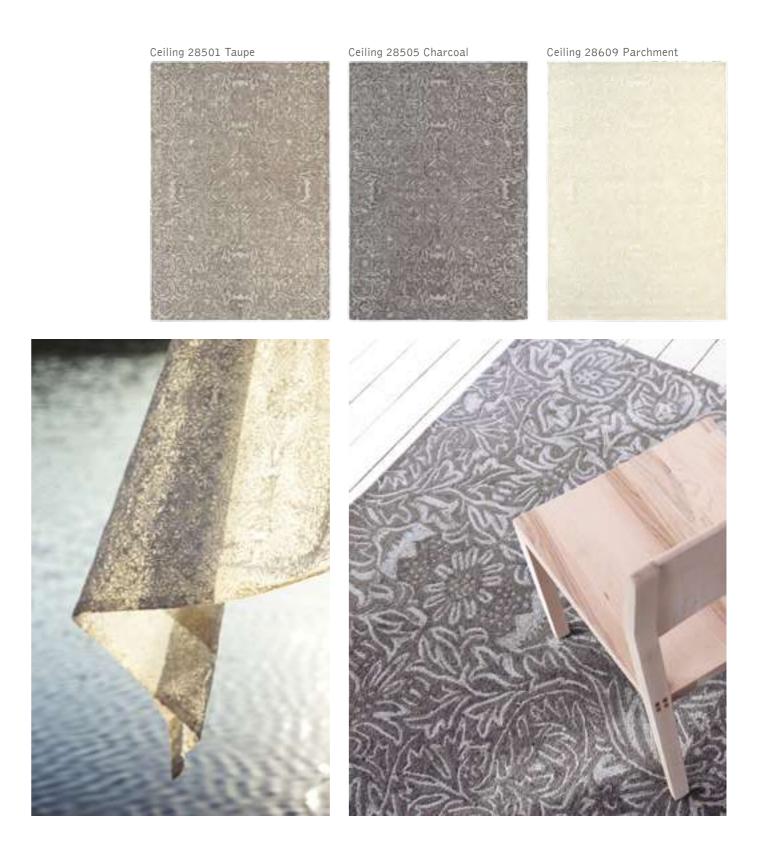

#### PURE MORRIS

RUG COLLECTION

Bachelors Button 28209 Linen

CEILING 285 Handtufted loop pile | Pure new wool/viscose 140 x 200 cm 170 x 240 cm 200 x 280 cm Custom sizes on request CEILING 286 Handtufted cut/loop pile | Pure new wool/viscose 140 x 200 cm 170 x 240 cm 200 x 280 cm Custom sizes on request