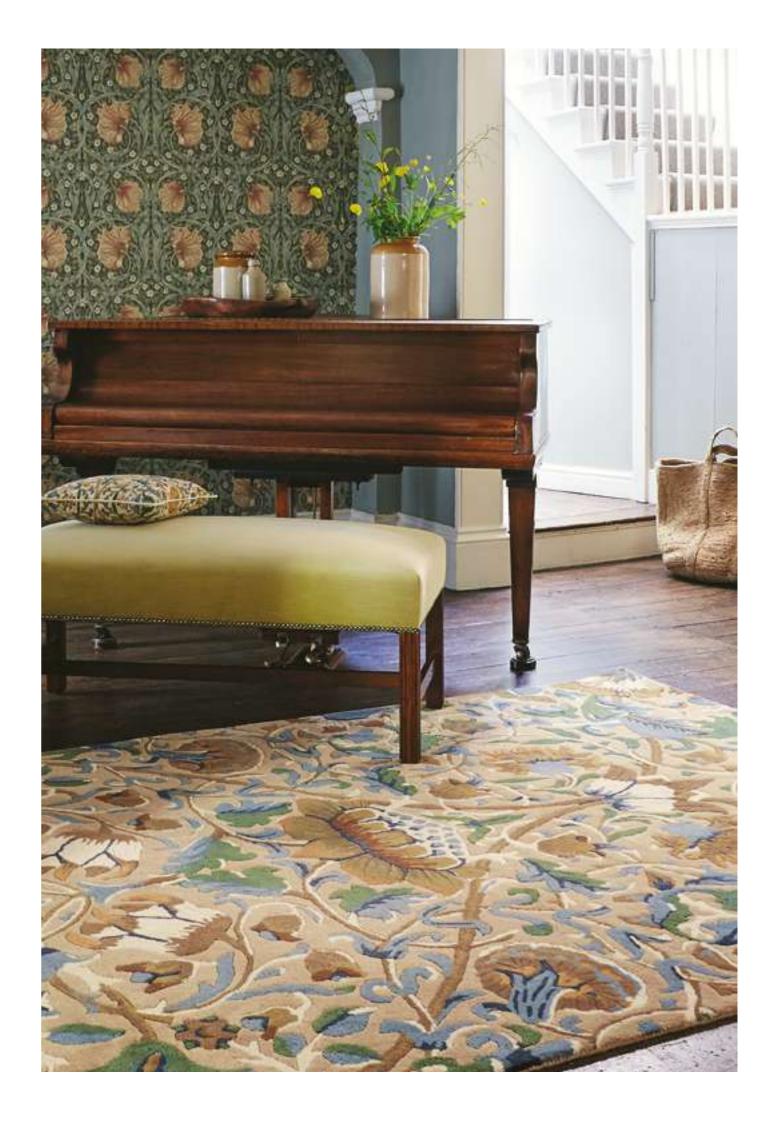

#### INTRODUCE THE LEGACY OF WILLIAM MORRIS INTO YOUR HOME

William Morris (1834-1896), artist, philosopher and political theorist, was one of the most outstanding and influential designers of the Arts & Crafts Movement.

His legacy continues today with Morris & Co., curating beautifully crafted fabrics, wallpapers and home accessories inspired by his original designs.

The Morris & Co. range of hand-tufted rugs translates some of Morris' most renowned and iconic designs; these timeless rugs are offered in his distinctive and unique colour palette and will add a touch of heritage to any home.

# MORRIS & Co

SEAWEED Handtufted Pure new wool/viscose 140 x 200 cm 170 x 240 cm 200 x 280 cm Custom sizes on request

0ak 27900 Crimson

Pure new wool 140 x 200 cm 170 x 240 cm 200 x 280 cm Custom sizes on request

0AK Handtufted

GRANADA Handtufted Pure new wool 140 x 200 cm 170 x 240 cm 200 x 280 cm

Custom sizes on request

Lodden 27801 Manilla

Granada 27600 Red / Black

Granada 27608 Indigo / Red

AUTUMN FLOWERS Handtufted Pure new wool/viscose 140 x 200 cm 170 x 240 cm 200 x 280 cm Custom sizes on request