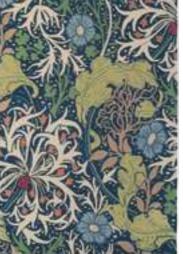

# MORRIS & Co

SEAWEED Handtufted Pure new wool/viscose 140 x 200 cm 170 x 240 cm 200 x 280 cm Custom sizes on request

0ak 27900 Crimson

Pure new wool 140 x 200 cm 170 x 240 cm 200 x 280 cm Custom sizes on request