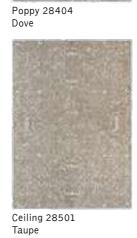

#### PURE MORRIS

RUG COLLECTION

Bachelors Button 28209 Linen

CEILING 285 Handtufted loop pile | Pure new wool/viscose 140 x 200 cm 170 x 240 cm 200 x 280 cm Custom sizes on request CEILING 286 Handtufted cut/loop pile | Pure new wool/viscose 140 x 200 cm 170 x 240 cm 200 x 280 cm Custom sizes on request