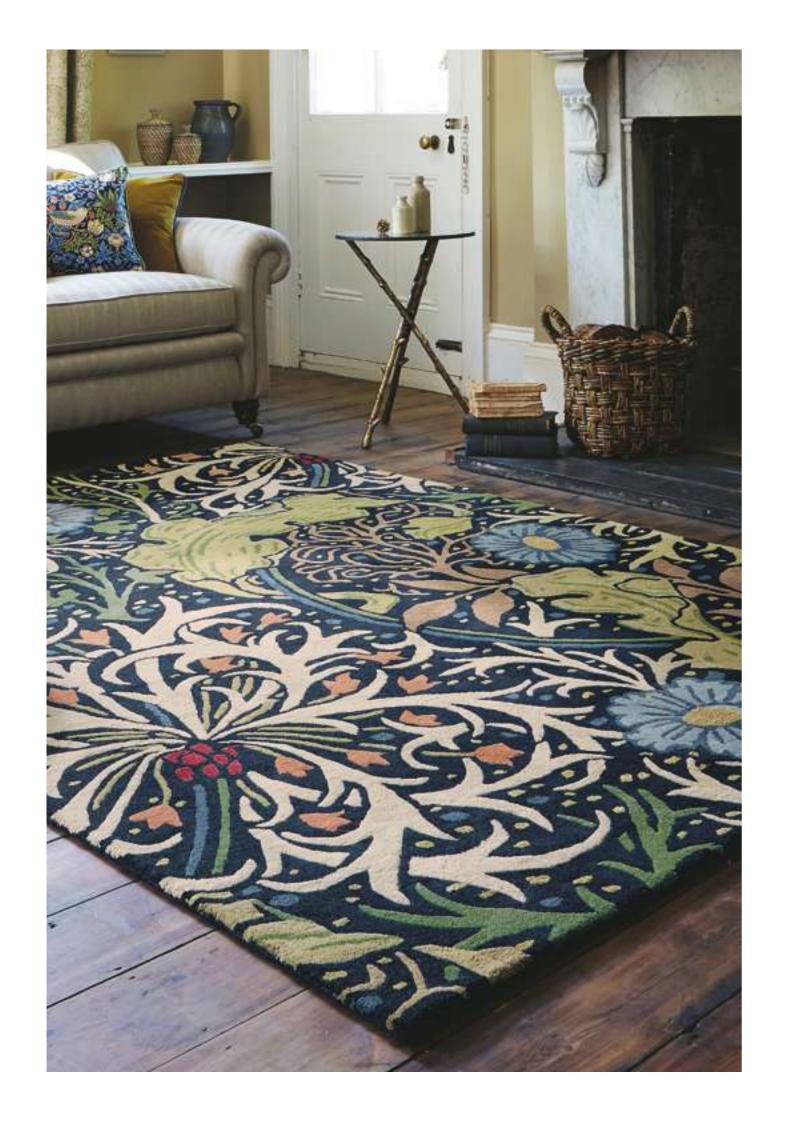

# MORRIS & Co

SEAWEED Handtufted Pure new wool/viscose 140 x 200 cm 170 x 240 cm 200 x 280 cm Custom sizes on request

0ak 27900 Crimson

Pure new wool 140 x 200 cm 170 x 240 cm 200 x 280 cm Custom sizes on request