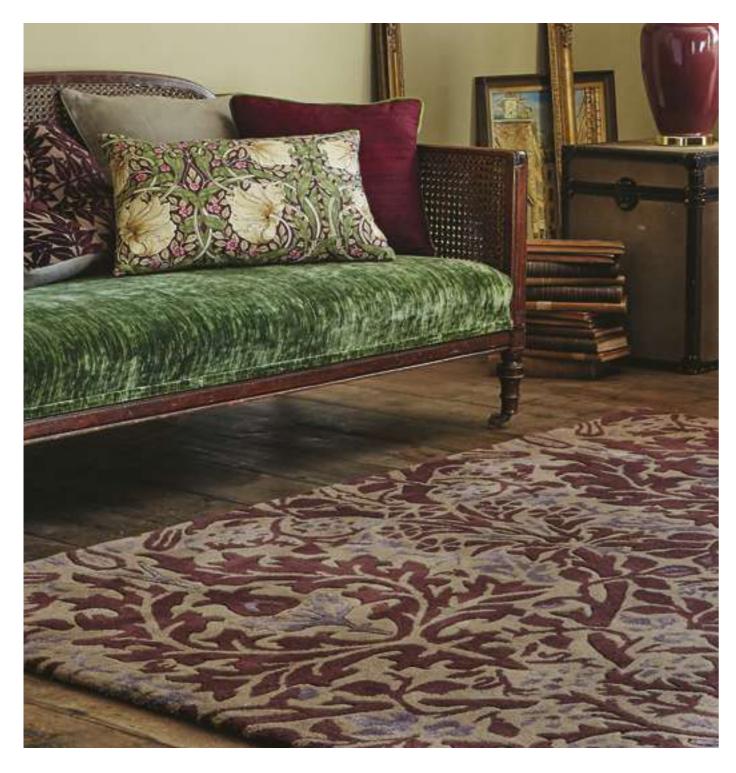

#### INTRODUCE THE LEGACY OF WILLIAM MORRIS INTO YOUR HOME

William Morris (1834-1896), artist, philosopher and political theorist, was one of the most outstanding and influential designers of the Arts & Crafts Movement.

His legacy continues today with Morris & Co., curating beautifully crafted fabrics, wallpapers and home accessories inspired by his original designs.

The Morris & Co. range of hand-tufted rugs translates some of Morris' most renowned and iconic designs; these timeless rugs are offered in his distinctive and unique colour palette and will add a touch of heritage to any home.

# MORRIS & Co

SEAWEED Handtufted Pure new wool/viscose 140 x 200 cm 170 x 240 cm 200 x 280 cm Custom sizes on request

0ak 27900 Crimson

Pure new wool 140 x 200 cm 170 x 240 cm 200 x 280 cm Custom sizes on request

0AK Handtufted

GRANADA Handtufted Pure new wool 140 x 200 cm 170 x 240 cm 200 x 280 cm

Custom sizes on request

Lodden 27801 Manilla

Granada 27600 Red / Black

Granada 27608 Indigo / Red

AUTUMN FLOWERS Handtufted Pure new wool/viscose 140 x 200 cm 170 x 240 cm 200 x 280 cm Custom sizes on request