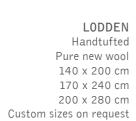

0AK Handtufted

GRANADA Handtufted Pure new wool 140 x 200 cm 170 x 240 cm 200 x 280 cm

Custom sizes on request

Lodden 27801 Manilla

Granada 27600 Red / Black

Granada 27608 Indigo / Red

AUTUMN FLOWERS Handtufted Pure new wool/viscose 140 x 200 cm 170 x 240 cm 200 x 280 cm Custom sizes on request

Autumn Flowers 27500

Plum

0ak 27908

Indigo

Linen

Lodden 27801 Indigo / Mineral

Granada 27608 Granada 27600 Red / Black

Charcoal