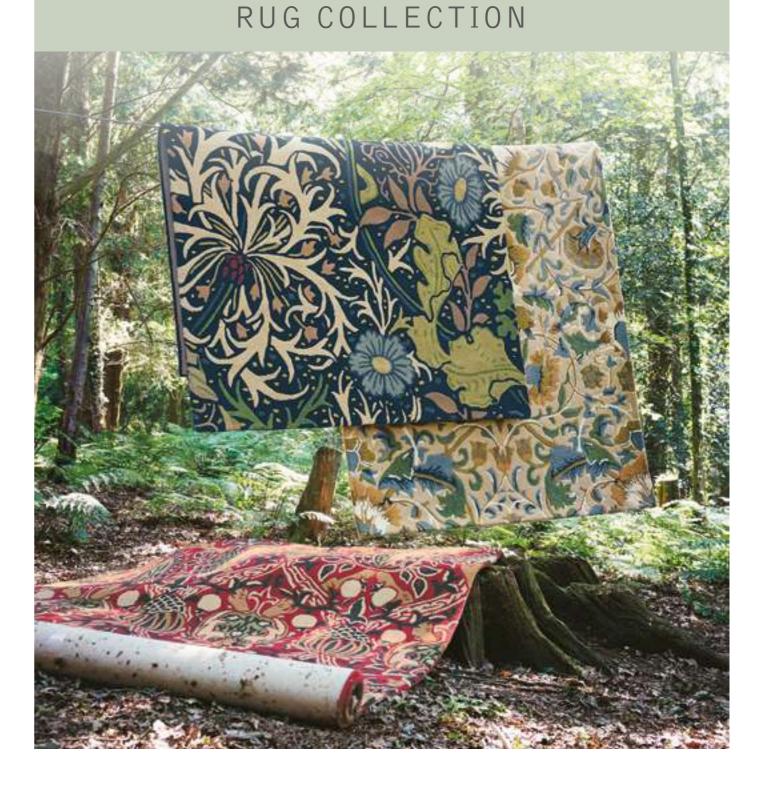

# MORRIS & Co

SEAWEED Handtufted Pure new wool/viscose 140 x 200 cm 170 x 240 cm 200 x 280 cm Custom sizes on request

0ak 27900 Crimson

Pure new wool 140 x 200 cm 170 x 240 cm 200 x 280 cm Custom sizes on request

0AK Handtufted

GRANADA Handtufted Pure new wool 140 x 200 cm 170 x 240 cm 200 x 280 cm

Custom sizes on request

Lodden 27801 Manilla

Granada 27600 Red / Black

Granada 27608 Indigo / Red

AUTUMN FLOWERS Handtufted Pure new wool/viscose 140 x 200 cm 170 x 240 cm 200 x 280 cm Custom sizes on request