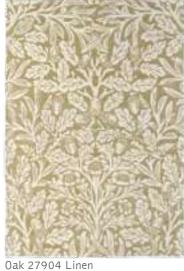

0AK Handtufted

GRANADA Handtufted Pure new wool 140 x 200 cm 170 x 240 cm 200 x 280 cm

Custom sizes on request

Lodden 27801 Manilla

Granada 27600 Red / Black

Granada 27608 Indigo / Red

AUTUMN FLOWERS Handtufted Pure new wool/viscose 140 x 200 cm 170 x 240 cm 200 x 280 cm Custom sizes on request

Autumn Flowers 27500

Plum

0ak 27908

Indigo

Linen

Lodden 27801 Indigo / Mineral

Granada 27608 Granada 27600 Red / Black

Charcoal