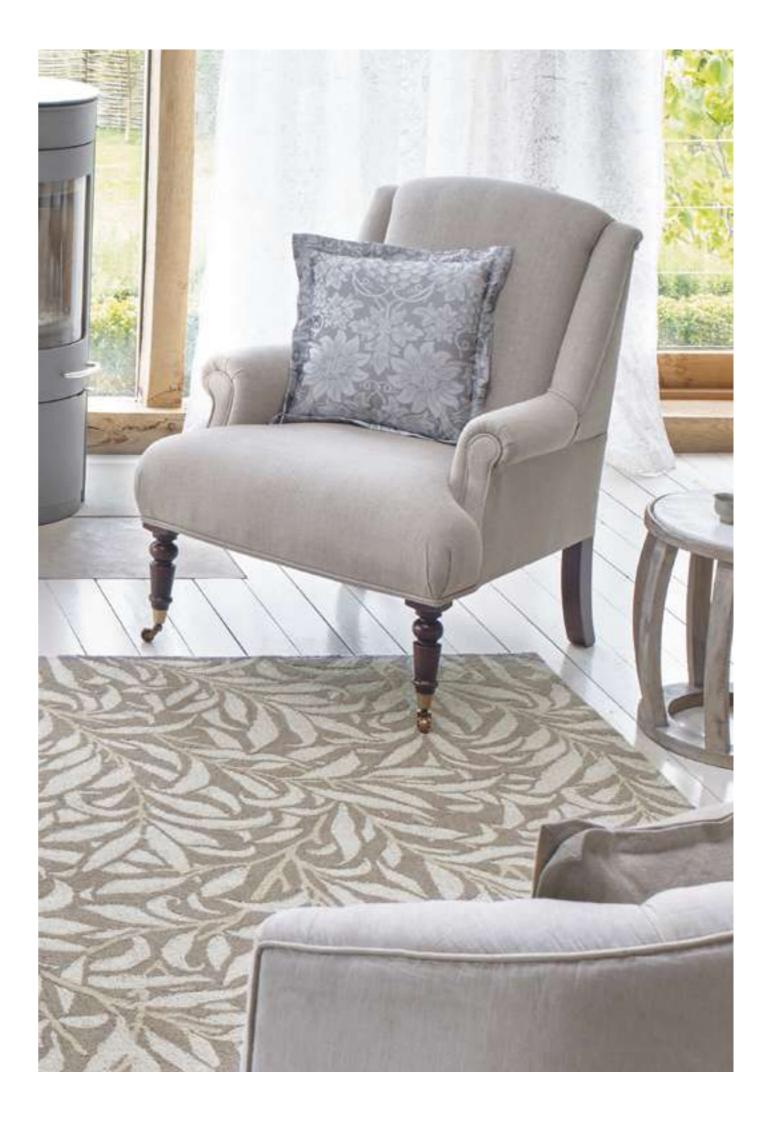

#### PURE MORRIS

RUG COLLECTION

Bachelors Button 28209 Linen

CEILING 285 Handtufted loop pile | Pure new wool/viscose 140 x 200 cm 170 x 240 cm 200 x 280 cm Custom sizes on request CEILING 286 Handtufted cut/loop pile | Pure new wool/viscose 140 x 200 cm 170 x 240 cm 200 x 280 cm Custom sizes on request