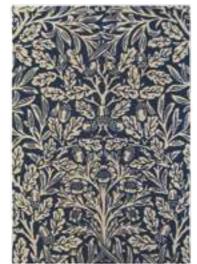

# MORRIS & Co

SEAWEED Handtufted Pure new wool/viscose 140 x 200 cm 170 x 240 cm 200 x 280 cm Custom sizes on request

0ak 27900 Crimson

Pure new wool 140 x 200 cm 170 x 240 cm 200 x 280 cm Custom sizes on request

0AK Handtufted

GRANADA Handtufted Pure new wool 140 x 200 cm 170 x 240 cm 200 x 280 cm

Custom sizes on request

Lodden 27801 Manilla

Granada 27600 Red / Black

Granada 27608 Indigo / Red

AUTUMN FLOWERS Handtufted Pure new wool/viscose 140 x 200 cm 170 x 240 cm 200 x 280 cm Custom sizes on request