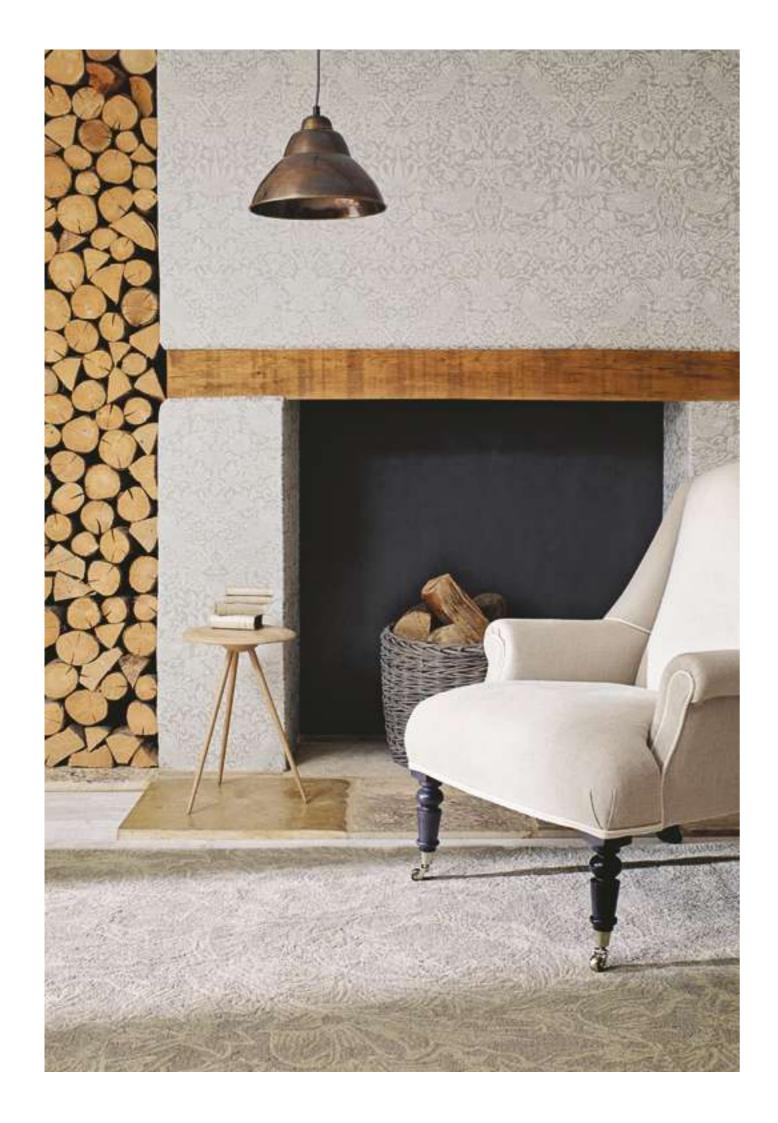

#### PURE MORRIS

RUG COLLECTION

Bachelors Button 28209 Linen

CEILING 285 Handtufted loop pile | Pure new wool/viscose 140 x 200 cm 170 x 240 cm 200 x 280 cm Custom sizes on request CEILING 286 Handtufted cut/loop pile | Pure new wool/viscose 140 x 200 cm 170 x 240 cm 200 x 280 cm Custom sizes on request

#### INTRODUCE THE LEGACY OF WILLIAM MORRIS INTO YOUR HOME

William Morris (1834-1896), artist, philosopher and political theorist, was one of the most outstanding and influential designers of the Arts & Crafts Movement.

His legacy continues today with Morris & Co., curating beautifully crafted fabrics, wallpapers and home accessories inspired by his original designs.

The Morris & Co. range of hand-tufted rugs translates some of Morris' most renowned and iconic designs; these timeless rugs are offered in his distinctive and unique colour palette and will add a touch of heritage to any home.