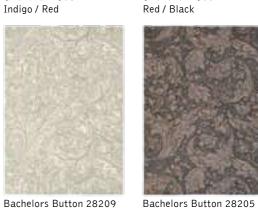

#### PURE MORRIS

RUG COLLECTION

Bachelors Button 28209 Linen

CEILING 285 Handtufted loop pile | Pure new wool/viscose 140 x 200 cm 170 x 240 cm 200 x 280 cm Custom sizes on request CEILING 286 Handtufted cut/loop pile | Pure new wool/viscose 140 x 200 cm 170 x 240 cm 200 x 280 cm Custom sizes on request