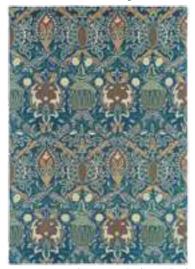

# MORRIS & Co

SEAWEED Handtufted Pure new wool/viscose 140 x 200 cm 170 x 240 cm 200 x 280 cm Custom sizes on request

0ak 27900 Crimson

Pure new wool 140 x 200 cm 170 x 240 cm 200 x 280 cm Custom sizes on request

0AK Handtufted

GRANADA Handtufted Pure new wool 140 x 200 cm 170 x 240 cm 200 x 280 cm

Custom sizes on request

Lodden 27801 Manilla

Granada 27600 Red / Black

Granada 27608 Indigo / Red

AUTUMN FLOWERS Handtufted Pure new wool/viscose 140 x 200 cm 170 x 240 cm 200 x 280 cm Custom sizes on request