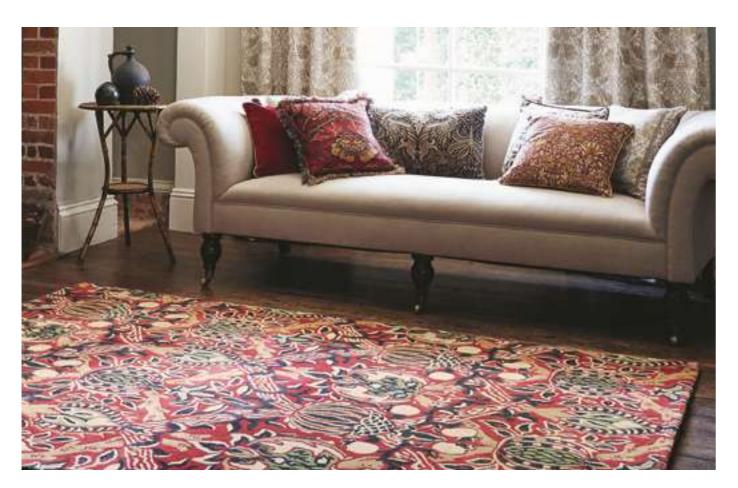

#### INTRODUCE THE LEGACY OF WILLIAM MORRIS INTO YOUR HOME

William Morris (1834-1896), artist, philosopher and political theorist, was one of the most outstanding and influential designers of the Arts & Crafts Movement.

His legacy continues today with Morris & Co., curating beautifully crafted fabrics, wallpapers and home accessories inspired by his original designs.

The Morris & Co. range of hand-tufted rugs translates some of Morris' most renowned and iconic designs; these timeless rugs are offered in his distinctive and unique colour palette and will add a touch of heritage to any home.