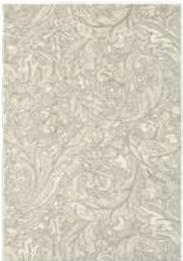

#### PURE MORRIS

RUG COLLECTION

Bachelors Button 28209 Linen

CEILING 285 Handtufted loop pile | Pure new wool/viscose 140 x 200 cm 170 x 240 cm 200 x 280 cm Custom sizes on request CEILING 286 Handtufted cut/loop pile | Pure new wool/viscose 140 x 200 cm 170 x 240 cm 200 x 280 cm Custom sizes on request