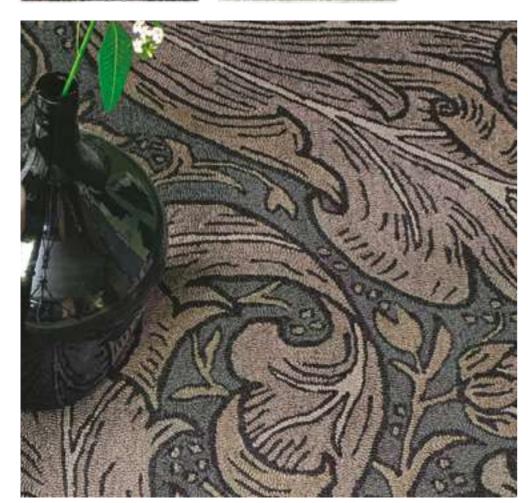

# MORRIS & Co

SEAWEED Handtufted Pure new wool/viscose 140 x 200 cm 170 x 240 cm 200 x 280 cm Custom sizes on request

0ak 27900 Crimson

Pure new wool 140 x 200 cm 170 x 240 cm 200 x 280 cm Custom sizes on request

0AK Handtufted

GRANADA Handtufted Pure new wool 140 x 200 cm 170 x 240 cm 200 x 280 cm

Custom sizes on request

Lodden 27801 Manilla

Granada 27600 Red / Black

Granada 27608 Indigo / Red

AUTUMN FLOWERS Handtufted Pure new wool/viscose 140 x 200 cm 170 x 240 cm 200 x 280 cm Custom sizes on request