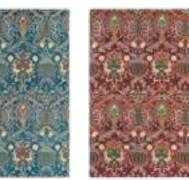

0AK Handtufted

GRANADA Handtufted Pure new wool 140 x 200 cm 170 x 240 cm 200 x 280 cm

Custom sizes on request

Lodden 27801 Manilla

Granada 27600 Red / Black

Granada 27608 Indigo / Red

AUTUMN FLOWERS Handtufted Pure new wool/viscose 140 x 200 cm 170 x 240 cm 200 x 280 cm Custom sizes on request

Autumn Flowers 27500

Plum

0ak 27908

Indigo

Linen

Lodden 27801 Indigo / Mineral

Granada 27608 Granada 27600 Red / Black

Charcoal