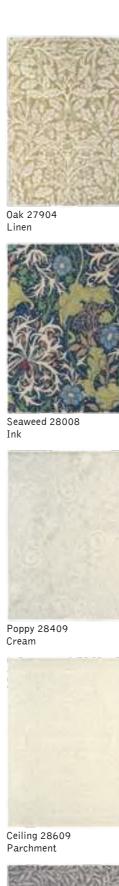

#### PURE MORRIS

RUG COLLECTION

Bachelors Button 28209 Linen

CEILING 285 Handtufted loop pile | Pure new wool/viscose 140 x 200 cm 170 x 240 cm 200 x 280 cm Custom sizes on request CEILING 286 Handtufted cut/loop pile | Pure new wool/viscose 140 x 200 cm 170 x 240 cm 200 x 280 cm Custom sizes on request