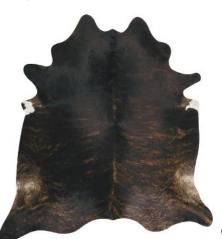

## **Cowhide Collection**



Unitex presents a stunning cowhide range available in all natural variations such as Black and White, Salt and Pepper, Chocolate and Brindle.

Sourced from the highest quality ranges in Brazil, well known for their consistently outstanding leather products and long lasting durable cow hide exports.

Due to these being real one of a kind cow hide rugs, please expect some variation in patterning as no two are the same. Pictured within our catalogue are typical examples of the gorgeous colour varieties available exclusively with Unitex Rugs.



# Beige White





### **Black and White**



Brindle



### **Brown and White**





Hereford



## Salt and Pepper Black



#### Salt and Pepper Brown









## Chocolate



# Dark Brindle







## Tricolor



## White







53 Bourke Rd Alexandria NSW 2015 P: 02 9669 6317 F: 02 9669 5810 www.unitexint.com enquiries@unitexint.com sales@unitexint.com