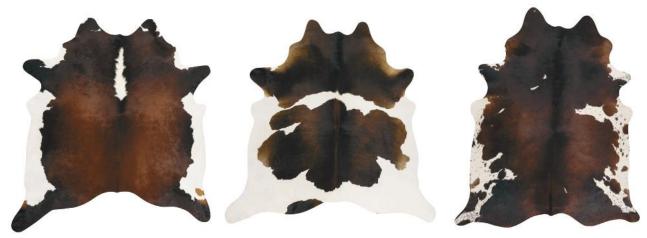

## **Cowhide Collection**



Unitex presents a stunning cowhide range available in all natural variations such as Black and White, Salt and Pepper, Chocolate and Brindle.

Sourced from the highest quality ranges in Brazil, well known for their consistently outstanding leather products and long lasting durable cow hide exports.

Due to these being real one of a kind cow hide rugs, please expect some variation in patterning as no two are the same. Pictured within our catalogue are typical examples of the gorgeous colour varieties available exclusively with Unitex Rugs.



# Beige White





### **Black and White**



Brindle



### **Brown and White**





Hereford



## Salt and Pepper Black



#### Salt and Pepper Brown









## Chocolate



# Dark Brindle







## Tricolor



## White







53 Bourke Rd Alexandria NSW 2015 P: 02 9669 6317 F: 02 9669 5810 www.unitexint.com enquiries@unitexint.com sales@unitexint.com