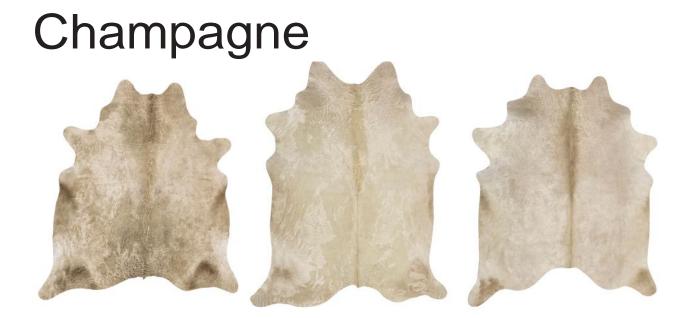

## **Cowhide Collection**



Unitex presents a stunning cowhide range available in all natural variations such as Black and White, Salt and Pepper, Chocolate and Brindle.

Sourced from the highest quality ranges in Brazil, well known for their consistently outstanding leather products and long lasting durable cow hide exports.

Due to these being real one of a kind cow hide rugs, please expect some variation in patterning as no two are the same. Pictured within our catalogue are typical examples of the gorgeous colour varieties available exclusively with Unitex Rugs.



# Beige White





### **Black and White**



Brindle



### **Brown and White**





Hereford



## Salt and Pepper Black



#### Salt and Pepper Brown









## Chocolate



# Dark Brindle







## Tricolor



## White







53 Bourke Rd Alexandria NSW 2015 P: 02 9669 6317 F: 02 9669 5810 www.unitexint.com enquiries@unitexint.com sales@unitexint.com