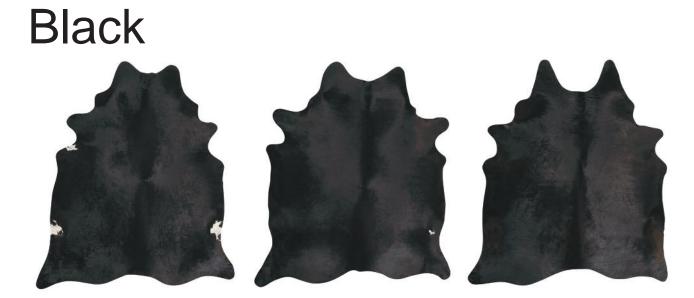

## **Cowhide Collection**



Unitex presents a stunning cowhide range available in all natural variations such as Black and White, Salt and Pepper, Chocolate and Brindle.

Sourced from the highest quality ranges in Brazil, well known for their consistently outstanding leather products and long lasting durable cow hide exports.

Due to these being real one of a kind cow hide rugs, please expect some variation in patterning as no two are the same. Pictured within our catalogue are typical examples of the gorgeous colour varieties available exclusively with Unitex Rugs.



# Beige White





### **Black and White**



Brindle



### **Brown and White**





Hereford



## Salt and Pepper Black



#### Salt and Pepper Brown









## Chocolate



# Dark Brindle







## Tricolor



## White







53 Bourke Rd Alexandria NSW 2015 P: 02 9669 6317 F: 02 9669 5810 www.unitexint.com enquiries@unitexint.com sales@unitexint.com