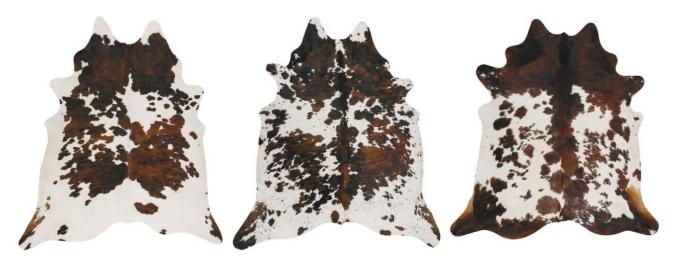

## **Cowhide Collection**



Unitex presents a stunning cowhide range available in all natural variations such as Black and White, Salt and Pepper, Chocolate and Brindle.

Sourced from the highest quality ranges in Brazil, well known for their consistently outstanding leather products and long lasting durable cow hide exports.

Due to these being real one of a kind cow hide rugs, please expect some variation in patterning as no two are the same. Pictured within our catalogue are typical examples of the gorgeous colour varieties available exclusively with Unitex Rugs.



# Beige White





### **Black and White**



Brindle



### **Brown and White**





Hereford



## Salt and Pepper Black



#### Salt and Pepper Brown









## Chocolate



# Dark Brindle







## Tricolor



## White







53 Bourke Rd Alexandria NSW 2015 P: 02 9669 6317 F: 02 9669 5810 www.unitexint.com enquiries@unitexint.com sales@unitexint.com