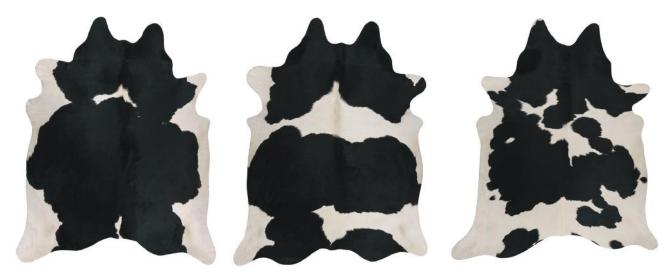

## **Cowhide Collection**



Unitex presents a stunning cowhide range available in all natural variations such as Black and White, Salt and Pepper, Chocolate and Brindle.

Sourced from the highest quality ranges in Brazil, well known for their consistently outstanding leather products and long lasting durable cow hide exports.

Due to these being real one of a kind cow hide rugs, please expect some variation in patterning as no two are the same. Pictured within our catalogue are typical examples of the gorgeous colour varieties available exclusively with Unitex Rugs.



# Beige White





### **Black and White**



Brindle



### **Brown and White**





Hereford



## Salt and Pepper Black



#### Salt and Pepper Brown









## Chocolate



# Dark Brindle







## Tricolor



## White







53 Bourke Rd Alexandria NSW 2015 P: 02 9669 6317 F: 02 9669 5810 www.unitexint.com enquiries@unitexint.com sales@unitexint.com