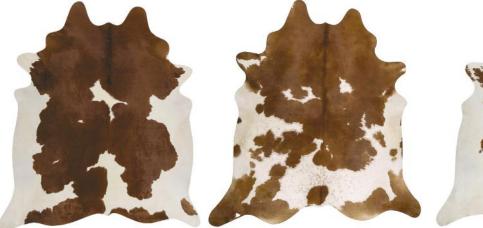

## **Cowhide Collection**



Unitex presents a stunning cowhide range available in all natural variations such as Black and White, Salt and Pepper, Chocolate and Brindle.

Sourced from the highest quality ranges in Brazil, well known for their consistently outstanding leather products and long lasting durable cow hide exports.

Due to these being real one of a kind cow hide rugs, please expect some variation in patterning as no two are the same. Pictured within our catalogue are typical examples of the gorgeous colour varieties available exclusively with Unitex Rugs.



# Beige White





### **Black and White**



Brindle



### **Brown and White**





Hereford



## Salt and Pepper Black



#### Salt and Pepper Brown









## Chocolate



# Dark Brindle







## Tricolor



## White







53 Bourke Rd Alexandria NSW 2015 P: 02 9669 6317 F: 02 9669 5810 www.unitexint.com enquiries@unitexint.com sales@unitexint.com