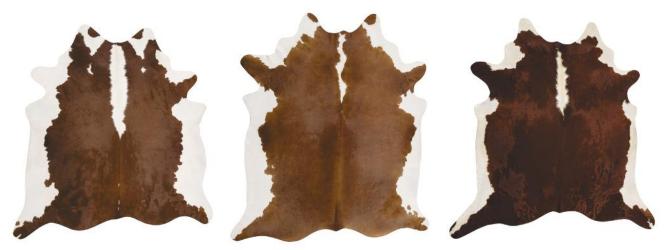

## **Cowhide Collection**



Unitex presents a stunning cowhide range available in all natural variations such as Black and White, Salt and Pepper, Chocolate and Brindle.

Sourced from the highest quality ranges in Brazil, well known for their consistently outstanding leather products and long lasting durable cow hide exports.

Due to these being real one of a kind cow hide rugs, please expect some variation in patterning as no two are the same. Pictured within our catalogue are typical examples of the gorgeous colour varieties available exclusively with Unitex Rugs.



# Beige White





### **Black and White**



Brindle



### **Brown and White**





Hereford



## Salt and Pepper Black



#### Salt and Pepper Brown









## Chocolate



# Dark Brindle







## Tricolor



## White







53 Bourke Rd Alexandria NSW 2015 P: 02 9669 6317 F: 02 9669 5810 www.unitexint.com enquiries@unitexint.com sales@unitexint.com