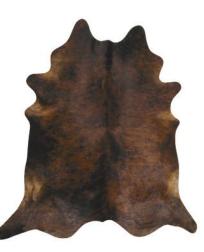

## **Cowhide Collection**



Unitex presents a stunning cowhide range available in all natural variations such as Black and White, Salt and Pepper, Chocolate and Brindle.

Sourced from the highest quality ranges in Brazil, well known for their consistently outstanding leather products and long lasting durable cow hide exports.

Due to these being real one of a kind cow hide rugs, please expect some variation in patterning as no two are the same. Pictured within our catalogue are typical examples of the gorgeous colour varieties available exclusively with Unitex Rugs.



# Beige White





### **Black and White**



Brindle



### **Brown and White**





Hereford



## Salt and Pepper Black



#### Salt and Pepper Brown









## Chocolate



# Dark Brindle







## Tricolor



## White







53 Bourke Rd Alexandria NSW 2015 P: 02 9669 6317 F: 02 9669 5810 www.unitexint.com enquiries@unitexint.com sales@unitexint.com