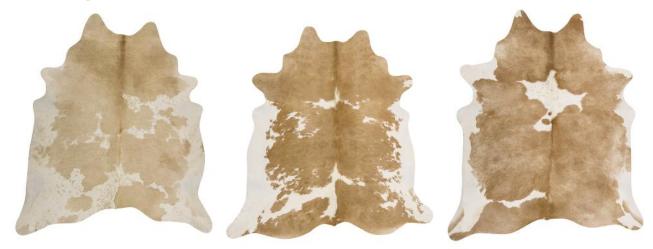

## **Cowhide Collection**



Unitex presents a stunning cowhide range available in all natural variations such as Black and White, Salt and Pepper, Chocolate and Brindle.

Sourced from the highest quality ranges in Brazil, well known for their consistently outstanding leather products and long lasting durable cow hide exports.

Due to these being real one of a kind cow hide rugs, please expect some variation in patterning as no two are the same. Pictured within our catalogue are typical examples of the gorgeous colour varieties available exclusively with Unitex Rugs.



# Beige White





### **Black and White**



Brindle



### **Brown and White**





Hereford



## Salt and Pepper Black



#### Salt and Pepper Brown









## Chocolate



# Dark Brindle







## Tricolor



## White







53 Bourke Rd Alexandria NSW 2015 P: 02 9669 6317 F: 02 9669 5810 www.unitexint.com enquiries@unitexint.com sales@unitexint.com