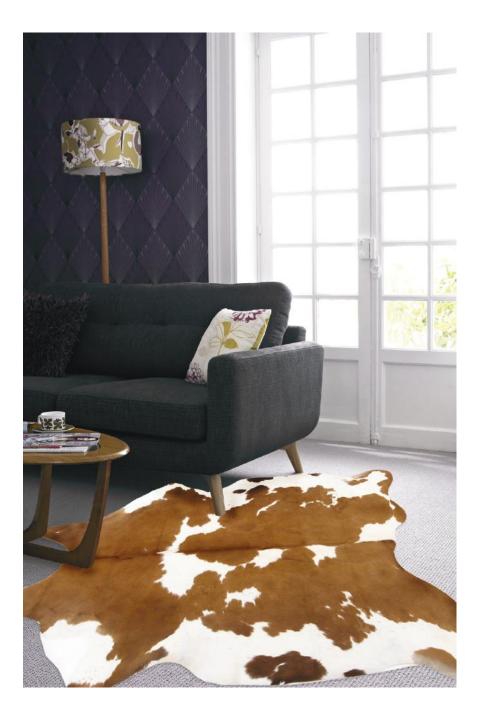

## **Cowhide Collection**

Unitex presents a stunning cowhide range available in all natural variations such as Black and White, Salt and Pepper, Chocolate and Brindle.

Sourced from the highest quality ranges in Brazil, well known for their consistently outstanding leather products and long lasting durable cow hide exports.

Due to these being real one of a kind cow hide rugs, please expect some variation in patterning as no two are the same. Pictured within our catalogue are typical examples of the gorgeous colour varieties available exclusively with Unitex Rugs.