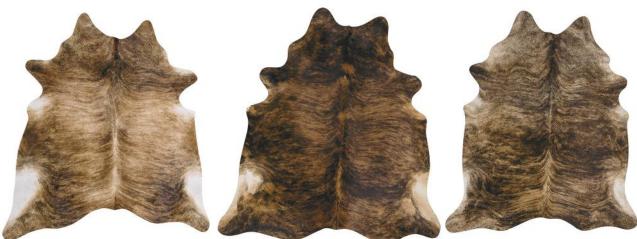

## **Cowhide Collection**



Unitex presents a stunning cowhide range available in all natural variations such as Black and White, Salt and Pepper, Chocolate and Brindle.

Sourced from the highest quality ranges in Brazil, well known for their consistently outstanding leather products and long lasting durable cow hide exports.

Due to these being real one of a kind cow hide rugs, please expect some variation in patterning as no two are the same. Pictured within our catalogue are typical examples of the gorgeous colour varieties available exclusively with Unitex Rugs.



# Beige White





### **Black and White**



Brindle



### **Brown and White**





Hereford



## Salt and Pepper Black



#### Salt and Pepper Brown









## Chocolate



# Dark Brindle







## Tricolor



## White







53 Bourke Rd Alexandria NSW 2015 P: 02 9669 6317 F: 02 9669 5810 www.unitexint.com enquiries@unitexint.com sales@unitexint.com