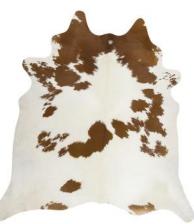

## **Cowhide Collection**



Unitex presents a stunning cowhide range available in all natural variations such as Black and White, Salt and Pepper, Chocolate and Brindle.

Sourced from the highest quality ranges in Brazil, well known for their consistently outstanding leather products and long lasting durable cow hide exports.

Due to these being real one of a kind cow hide rugs, please expect some variation in patterning as no two are the same. Pictured within our catalogue are typical examples of the gorgeous colour varieties available exclusively with Unitex Rugs.



# Beige White





### **Black and White**



Brindle



### **Brown and White**





Hereford



## Salt and Pepper Black



#### Salt and Pepper Brown









## Chocolate



# Dark Brindle







## Tricolor



## White







53 Bourke Rd Alexandria NSW 2015 P: 02 9669 6317 F: 02 9669 5810 www.unitexint.com enquiries@unitexint.com sales@unitexint.com