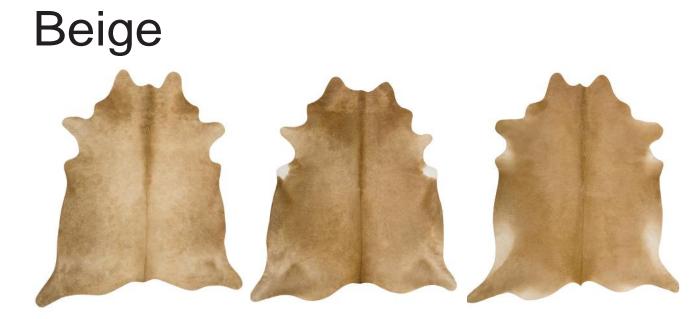

## **Cowhide Collection**



Unitex presents a stunning cowhide range available in all natural variations such as Black and White, Salt and Pepper, Chocolate and Brindle.

Sourced from the highest quality ranges in Brazil, well known for their consistently outstanding leather products and long lasting durable cow hide exports.

Due to these being real one of a kind cow hide rugs, please expect some variation in patterning as no two are the same. Pictured within our catalogue are typical examples of the gorgeous colour varieties available exclusively with Unitex Rugs.



# Beige White





### **Black and White**



Brindle



### **Brown and White**





Hereford



## Salt and Pepper Black



#### Salt and Pepper Brown









## Chocolate



# Dark Brindle







## Tricolor



## White







53 Bourke Rd Alexandria NSW 2015 P: 02 9669 6317 F: 02 9669 5810 www.unitexint.com enquiries@unitexint.com sales@unitexint.com