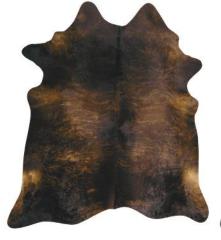

## **Cowhide Collection**



Unitex presents a stunning cowhide range available in all natural variations such as Black and White, Salt and Pepper, Chocolate and Brindle.

Sourced from the highest quality ranges in Brazil, well known for their consistently outstanding leather products and long lasting durable cow hide exports.

Due to these being real one of a kind cow hide rugs, please expect some variation in patterning as no two are the same. Pictured within our catalogue are typical examples of the gorgeous colour varieties available exclusively with Unitex Rugs.



# Beige White





### **Black and White**



Brindle



### **Brown and White**





Hereford



## Salt and Pepper Black



#### Salt and Pepper Brown









## Chocolate



# Dark Brindle







## Tricolor



## White







53 Bourke Rd Alexandria NSW 2015 P: 02 9669 6317 F: 02 9669 5810 www.unitexint.com enquiries@unitexint.com sales@unitexint.com