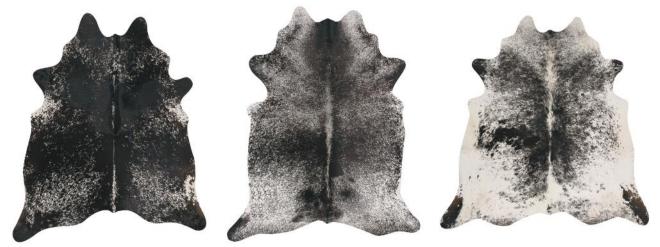

## **Cowhide Collection**



Unitex presents a stunning cowhide range available in all natural variations such as Black and White, Salt and Pepper, Chocolate and Brindle.

Sourced from the highest quality ranges in Brazil, well known for their consistently outstanding leather products and long lasting durable cow hide exports.

Due to these being real one of a kind cow hide rugs, please expect some variation in patterning as no two are the same. Pictured within our catalogue are typical examples of the gorgeous colour varieties available exclusively with Unitex Rugs.



# Beige White





### **Black and White**



Brindle



### **Brown and White**





Hereford



## Salt and Pepper Black



#### Salt and Pepper Brown









## Chocolate



# Dark Brindle







## Tricolor



## White







53 Bourke Rd Alexandria NSW 2015 P: 02 9669 6317 F: 02 9669 5810 www.unitexint.com enquiries@unitexint.com sales@unitexint.com