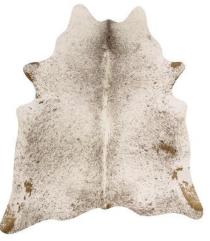

## **Cowhide Collection**



Unitex presents a stunning cowhide range available in all natural variations such as Black and White, Salt and Pepper, Chocolate and Brindle.

Sourced from the highest quality ranges in Brazil, well known for their consistently outstanding leather products and long lasting durable cow hide exports.

Due to these being real one of a kind cow hide rugs, please expect some variation in patterning as no two are the same. Pictured within our catalogue are typical examples of the gorgeous colour varieties available exclusively with Unitex Rugs.



# Beige White





### **Black and White**



Brindle



### **Brown and White**





Hereford



## Salt and Pepper Black



#### Salt and Pepper Brown









## Chocolate



# Dark Brindle







## Tricolor



## White







53 Bourke Rd Alexandria NSW 2015 P: 02 9669 6317 F: 02 9669 5810 www.unitexint.com enquiries@unitexint.com sales@unitexint.com