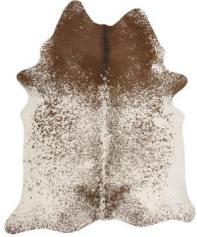

## **Cowhide Collection**



Unitex presents a stunning cowhide range available in all natural variations such as Black and White, Salt and Pepper, Chocolate and Brindle.

Sourced from the highest quality ranges in Brazil, well known for their consistently outstanding leather products and long lasting durable cow hide exports.

Due to these being real one of a kind cow hide rugs, please expect some variation in patterning as no two are the same. Pictured within our catalogue are typical examples of the gorgeous colour varieties available exclusively with Unitex Rugs.



# Beige White





### **Black and White**



Brindle



### **Brown and White**





Hereford



## Salt and Pepper Black



#### Salt and Pepper Brown









## Chocolate



# Dark Brindle







## Tricolor



## White







53 Bourke Rd Alexandria NSW 2015 P: 02 9669 6317 F: 02 9669 5810 www.unitexint.com enquiries@unitexint.com sales@unitexint.com