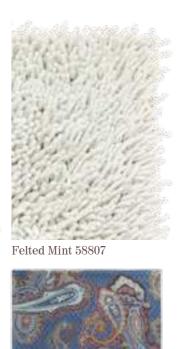

### WOVEN RUGS

Axminster-woven in a mix of soft pastels, these highly contemporary and tactile rugs are versatile and enticing, making them an ideal focal point in any room.

Felted Ecru 58804

Pure new wool / Viscose 140 x 200 cm - 170 x 240 cm - 200 x 280 cm - Custom sizes on request

Felted Mint 58807

Luxe Aubergine 58715

Luxe Dark Navy 58708

Luxe Burgundy 58700