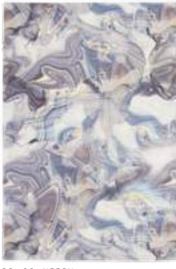

Marble 58205

Technibloom 58305

Pure new wool / Tencel 170 x 230 cm - 200 x 280 cm

### WOVEN RUGS

Axminster-woven in a mix of soft pastels, these highly contemporary and tactile rugs are versatile and enticing, making them an ideal focal point in any room.

Felted Ecru 58804

Pure new wool / Viscose 140 x 200 cm - 170 x 240 cm - 200 x 280 cm - Custom sizes on request