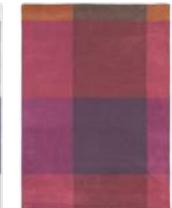

Paisley Navy 57508

Mosaic 57607

Plaid Navy 57808

Plaid Grey 57804

Plaid Burgundy 57805

Pure new wool - Paisley 575 has details in viscose 140 x 200 cm - 170 x 240 cm - 200 x 280 cm - Custom sizes on request

Special thanks to: www.demuseumwinkel.com - www.covanderhorst.nl - www.depotrotterdam.nl - www.cilo.nl

Plaid Grey 57804

Plaid Burgundy 57800

Plaid Navy 57808

12

Marble 58205

Technibloom 58305

albert schweitzerstraat 3 - 7131 pg lichtenvoorde - p.o. box 180 - 7130 ad lichtenvoorde - the netherlands t + 31(0)544390400 - f + 31(0)544390470 - info@brinkandcampman.com - www.brinkandcampman.com all rights reserved © 2015 Brink & Campman