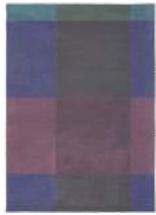

Paisley Navy 57508

Mosaic 57607

Plaid Navy 57808

Plaid Grey 57804

Plaid Burgundy 57805

Pure new wool - Paisley 575 has details in viscose 140 x 200 cm - 170 x 240 cm - 200 x 280 cm - Custom sizes on request

#### HAND-TUFTED RUGS

A mixture of richly hued contemporary designs hand-tufted in pure new wool with a low cut pile, these statement pieces are finished with eye-catching detail.