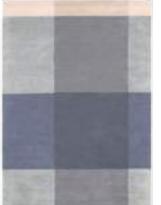

Paisley Navy 57508

Mosaic 57607

Plaid Navy 57808

Plaid Grey 57804

Plaid Burgundy 57805

Pure new wool - Paisley 575 has details in viscose 140 x 200 cm - 170 x 240 cm - 200 x 280 cm - Custom sizes on request

Special thanks to: www.demuseumwinkel.com - www.covanderhorst.nl - www.depotrotterdam.nl - www.cilo.nl

Plaid Grey 57804

Plaid Burgundy 57800

Plaid Navy 57808

12

Marble 58205

Technibloom 58305

albert schweitzerstraat 3 - 7131 pg lichtenvoorde - p.o. box 180 - 7130 ad lichtenvoorde - the netherlands t + 31(0)544390400 - f + 31(0)544390470 - info@brinkandcampman.com - www.brinkandcampman.com all rights reserved © 2015 Brink & Campman