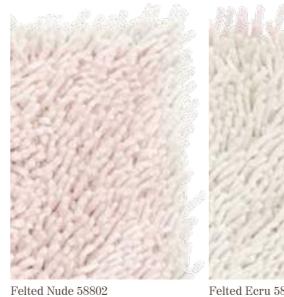

### WOVEN RUGS

Axminster-woven in a mix of soft pastels, these highly contemporary and tactile rugs are versatile and enticing, making them an ideal focal point in any room.

Felted Ecru 58804

Pure new wool / Viscose 140 x 200 cm - 170 x 240 cm - 200 x 280 cm - Custom sizes on request