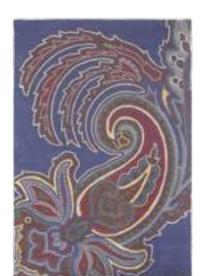

Paisley Navy 57508

Mosaic 57607

Plaid Navy 57808

Plaid Grey 57804

Plaid Burgundy 57805

Pure new wool - Paisley 575 has details in viscose 140 x 200 cm - 170 x 240 cm - 200 x 280 cm - Custom sizes on request

#### WOVEN RUGS

In striking ombre and intricate paisley, these Axminster-woven rugs are inviting and luxurious, bringing a unique touch to any space in the home.

Paisgeo Blue 58608

Shadow Floral 58005

Woodpeck 58108