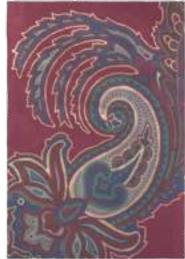

Paisley Navy 57508

Mosaic 57607

Plaid Navy 57808

Plaid Grey 57804

Plaid Burgundy 57805

Pure new wool - Paisley 575 has details in viscose 140 x 200 cm - 170 x 240 cm - 200 x 280 cm - Custom sizes on request

#### WOVEN RUGS

In striking ombre and intricate paisley, these Axminster-woven rugs are inviting and luxurious, bringing a unique touch to any space in the home.

Paisgeo Blue 58608

Shadow Floral 58005

Woodpeck 58108