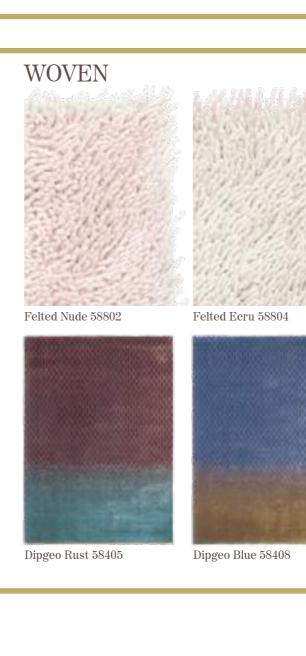

#### WOVEN RUGS

In striking ombre and intricate paisley, these Axminster-woven rugs are inviting and luxurious, bringing a unique touch to any space in the home.

Paisgeo Blue 58608

Shadow Floral 58005

Woodpeck 58108

### WOVEN RUGS

Axminster-woven in a mix of soft pastels, these highly contemporary and tactile rugs are versatile and enticing, making them an ideal focal point in any room.

Felted Ecru 58804

Pure new wool / Viscose 140 x 200 cm - 170 x 240 cm - 200 x 280 cm - Custom sizes on request

#### Dipgeo Blue 58408

Pure new wool / Tencel 140 x 200 cm - 170 x 240 cm - 200 x 280 cm