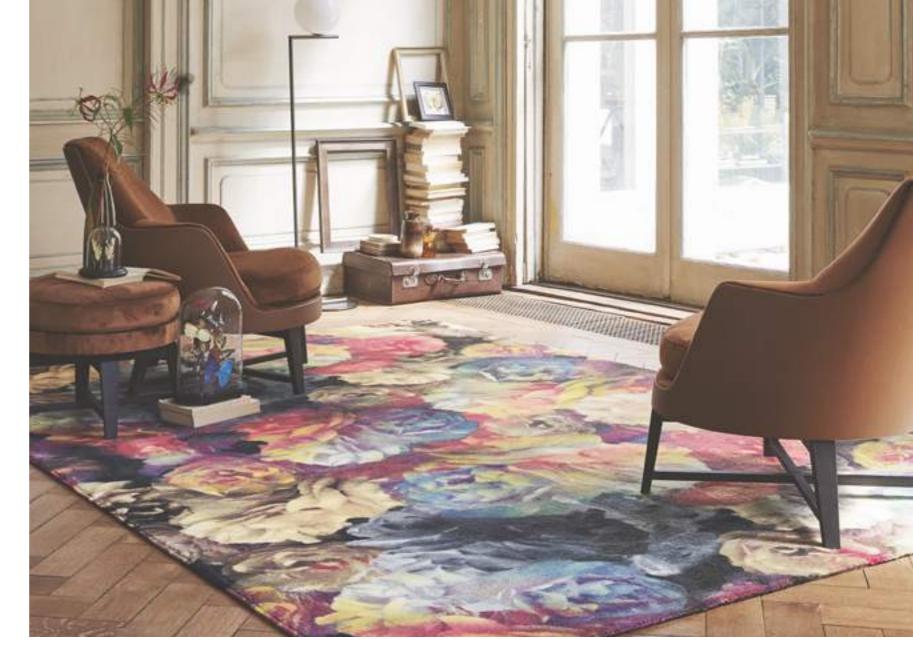

#### WOVEN & DIGITALLY PRINTED RUGS

Ted's signature prints take centre stage on this inspiring collection. Digitally printed on a mix of pure new wool and tencel, they're a charming addition to your space.