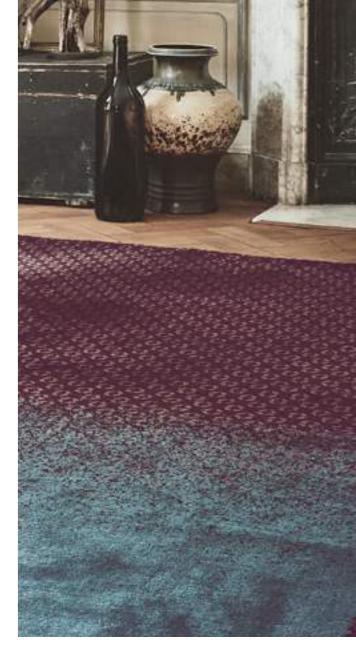

#### WOVEN RUGS

In striking ombre and intricate paisley, these Axminster-woven rugs are inviting and luxurious, bringing a unique touch to any space in the home.

Paisgeo Blue 58608

Shadow Floral 58005

Woodpeck 58108

### WOVEN RUGS

Axminster-woven in a mix of soft pastels, these highly contemporary and tactile rugs are versatile and enticing, making them an ideal focal point in any room.

Felted Ecru 58804

Pure new wool / Viscose 140 x 200 cm - 170 x 240 cm - 200 x 280 cm - Custom sizes on request