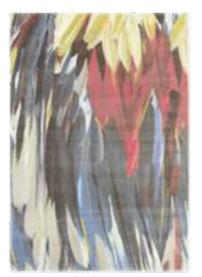

#### WOVEN & DIGITALLY PRINTED RUGS

Ted's signature prints take centre stage on this inspiring collection. Digitally printed on a mix of pure new wool and tencel, they're a charming addition to your space.

#### Dipgeo Blue 58408

Pure new wool / Tencel 140 x 200 cm - 170 x 240 cm - 200 x 280 cm