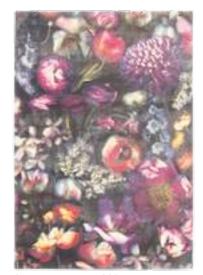

#### WOVEN & DIGITALLY PRINTED RUGS

Ted's signature prints take centre stage on this inspiring collection. Digitally printed on a mix of pure new wool and tencel, they're a charming addition to your space.

## WOVEN & DIGITALLY PRINTED

Shadow Floral 58005

Woodpeck 58108

Designs shown are based on size 170 x 240, patterns for other sizes may differ Minimum order quantity for special sizes is 2 square metres Deviations up to 5% in the sizes are possible