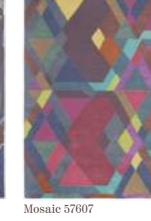

Paisley Navy 57508

Mosaic 57607

Plaid Navy 57808

Plaid Grey 57804

Plaid Burgundy 57805

Pure new wool - Paisley 575 has details in viscose 140 x 200 cm - 170 x 240 cm - 200 x 280 cm - Custom sizes on request