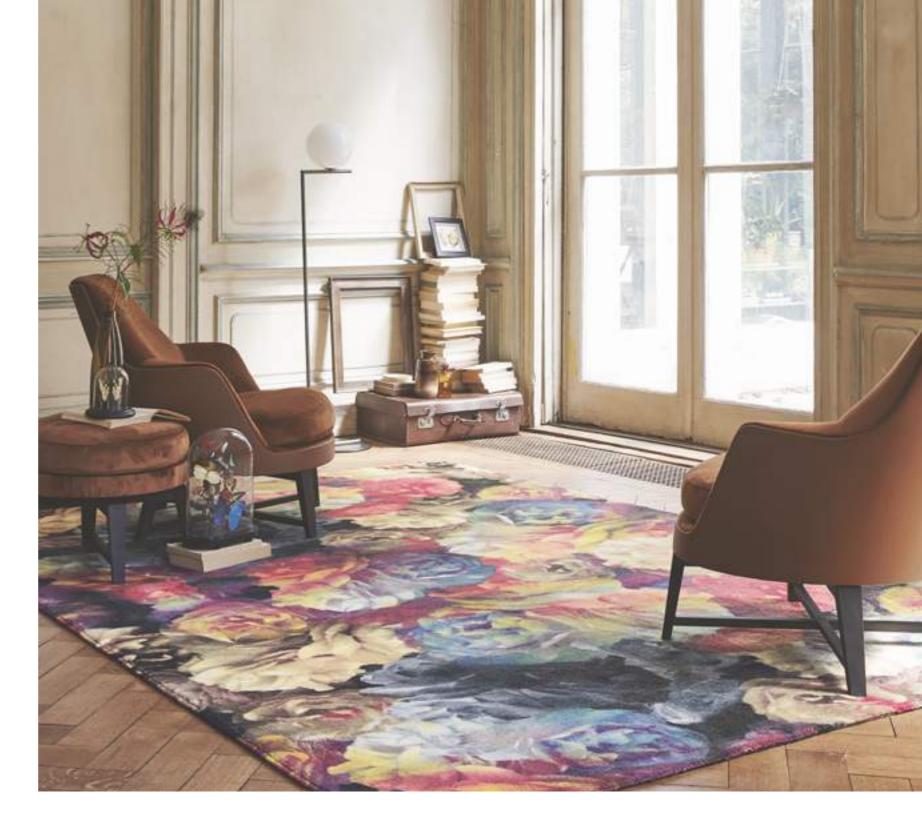

# TEDBAKER LONDON

**RUG COLLECTION** 

Ø

S. Eller

Ŀ

Ted's appreciation for a beautiful rug began on the snowy summit of the Altai Mountains in Siberia. Seeking a light bulb moment and a breath of fresh air, he stumbled (quite literally) upon a magnificently embellished piece of carpet, buried under a snow-capped rock.

Inspired by the stylish scrap of tapestry found at 4,000 feet, each rug in this collection is lovingly handcrafted, weaving Ted Baker's signature eye for style with Brink & Campman's craftsmanship. With iconic prints and head-turning colours, these fashionable foundations offer wall-to-wall flair and make every house a home.