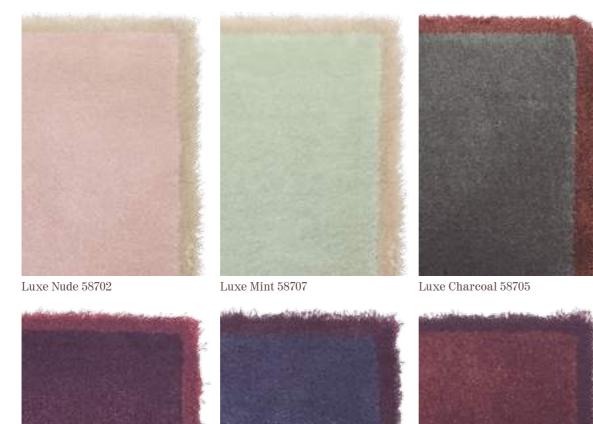

# TUFTED

Luxe Nude 58702

Luxe Aubergine 58715

Luxe Mint 58707

Luxe Charcoal 58705

Luxe Dark Navy 58708

Luxe Burgundy 58700

Paisley Burgundy 57500