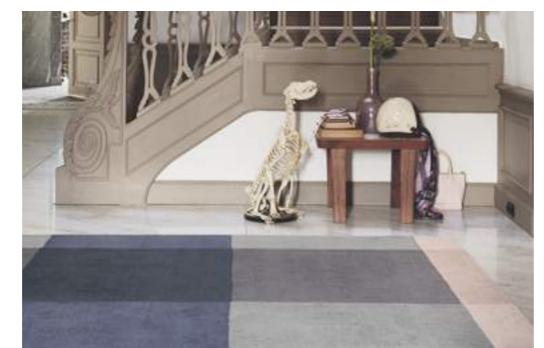

or a beautiful rug began on the snowy summit of the Altai Mountains in Siberia. Seeking a light bulb moment and a breath of fresh air, he stumbled (quite literally) upon a magnificently embellished piece of carpet, buried under a snow-capped rock.

Inspired by the stylish scrap of tapestry found at 4,000 feet, each rug in this collection is lovingly handcrafted, weaving Ted Baker's signature eye for style with Brink & Campman's craftsmanship. With iconic prints and head-turning colours, these fashionable foundations offer wall-to-wall flair and make every house a home.





Paisley Navy 57508



Mosaic 57607

Plaid Navy 57808



Plaid Grey 57804

Plaid Burgundy 57805

Pure new wool - Paisley 575 has details in viscose 140 x 200 cm - 170 x 240 cm - 200 x 280 cm - Custom sizes on request







#### HAND-TUFTED RUGS

A mixture of richly hued contemporary designs hand-tufted in pure new wool with a low cut pile, these statement pieces are finished with eye-catching detail.









#### Dipgeo Blue 58408

Pure new wool / Tencel 140 x 200 cm - 170 x 240 cm - 200 x 280 cm

#### WOVEN RUGS

In striking ombre and intricate paisley, these Axminster-woven rugs are inviting and luxurious, bringing a unique touch to any space in the home.







Paisgeo Blue 58608





Shadow Floral 58005

Woodpeck 58108











Marble 58205

Technibloom 58305

Pure new wool / Tencel 170 x 230 cm - 200 x 280 cm



#### WOVEN & DIGITALLY PRINTED RUGS

Ted's signature prints take centre stage on this inspiring collection. Digitally printed on a mix of pure new wool and tencel, they're a charming addi