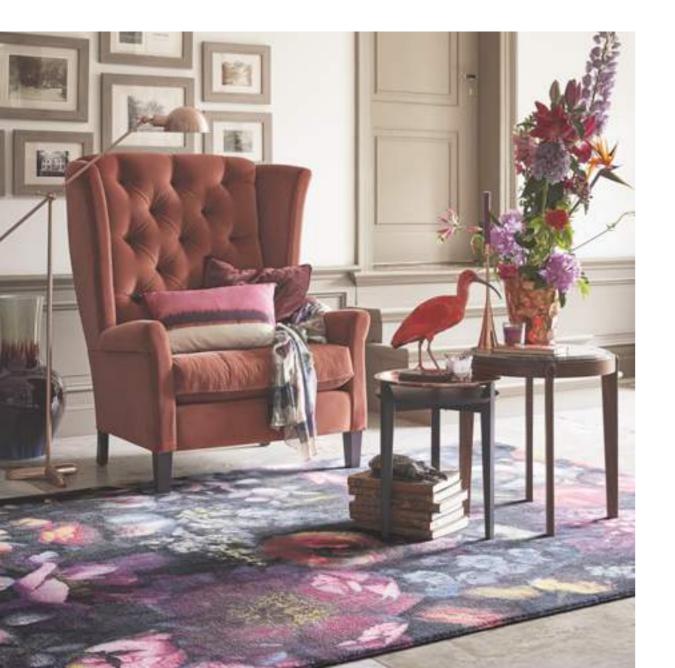

#### WOVEN & DIGITALLY PRINTED RUGS

Ted's signature prints take centre stage on this inspiring collection. Digitally printed on a mix of pure new wool and tencel, they're a charming addition to your space.