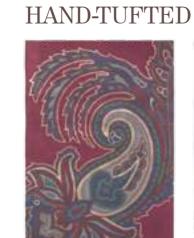

#### HAND-TUFTED RUGS

A mixture of richly hued contemporary designs hand-tufted in pure new wool with a low cut pile, these statement pieces are finished with eye-catching detail.