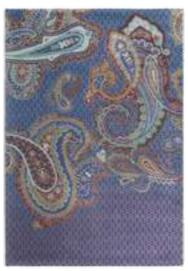

Paisley Navy 57508

Mosaic 57607

Plaid Navy 57808

Plaid Grey 57804

Plaid Burgundy 57805

Pure new wool - Paisley 575 has details in viscose 140 x 200 cm - 170 x 240 cm - 200 x 280 cm - Custom sizes on request

# TUFTED

Luxe Nude 58702

Luxe Aubergine 58715

Luxe Mint 58707

Luxe Charcoal 58705

Luxe Dark Navy 58708

Luxe Burgundy 58700

Paisley Burgundy 57500

Paisley Navy 57508