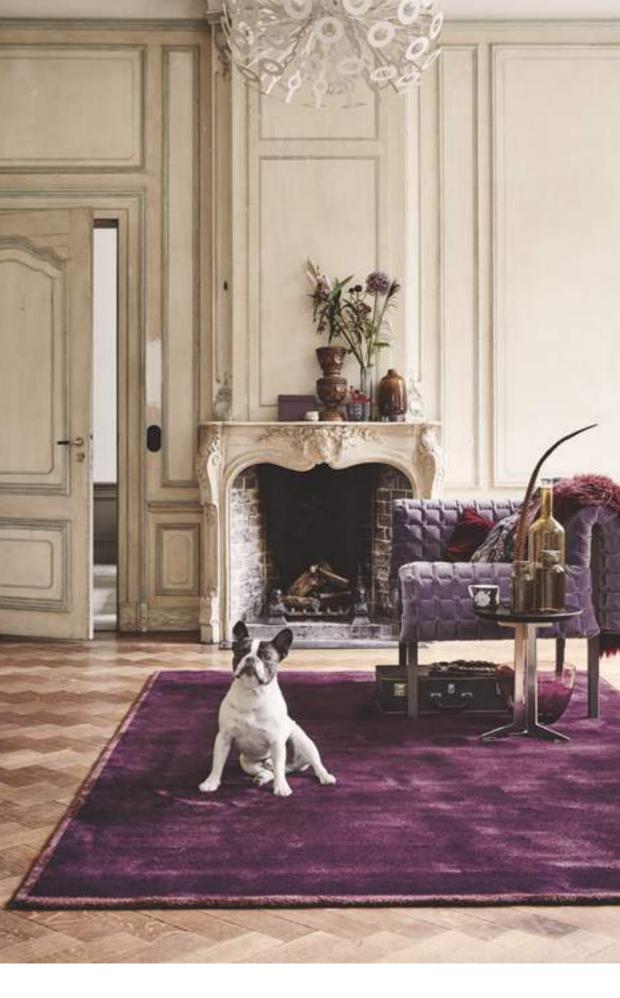

### TUFTED RUGS

With a bold palette of modern tonal colours, these rugs feature lightly contrasting trims and are crafted in pure tencel, imbuing each with a subtle yet elegant gloss.

# TUFTED

Luxe Nude 58702

Luxe Aubergine 58715

Luxe Mint 58707

Luxe Charcoal 58705

Luxe Dark Navy 58708

Luxe Burgundy 58700

Paisley Burgundy 57500