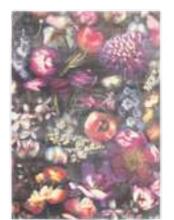

#### WOVEN & DIGITALLY PRINTED RUGS

Ted's signature prints take centre stage on this inspiring collection. Digitally printed on a mix of pure new wool and tencel, they're a charming addition to your space.

## WOVEN & DIGITALLY PRINTED

Shadow Floral 58005

Woodpeck 58108

Designs shown are based on size 170 x 240, patterns for other sizes may differ Minimum order quantity for special sizes is 2 square metres Deviations up to 5% in the sizes are possible