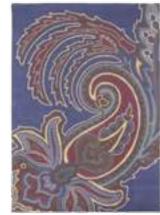

Paisley Navy 57508

Mosaic 57607

Plaid Navy 57808

Plaid Grey 57804

Plaid Burgundy 57805

Pure new wool - Paisley 575 has details in viscose 140 x 200 cm - 170 x 240 cm - 200 x 280 cm - Custom sizes on request