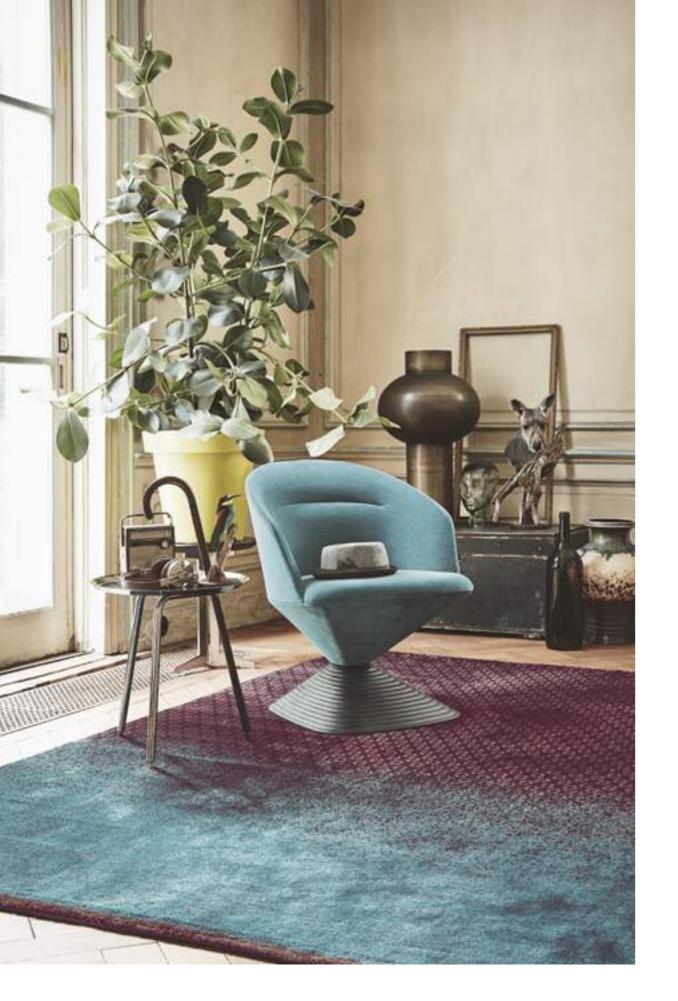

#### WOVEN RUGS

In striking ombre and intricate paisley, these Axminster-woven rugs are inviting and luxurious, bringing a unique touch to any space in the home.

Paisgeo Blue 58608

Shadow Floral 58005

Woodpeck 58108

#### WOVEN & DIGITALLY PRINTED RUGS

Ted's signature prints take centre stage on this inspiring collection. Digitally printed on a mix of pure new wool and tencel, they're a charming addition to your space.