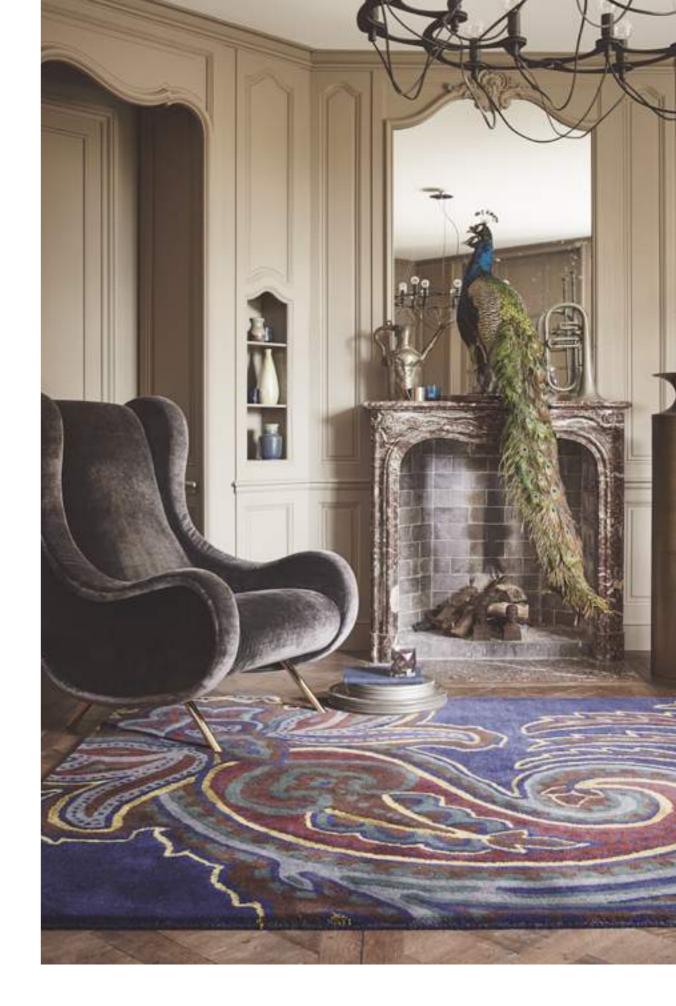

Paisley Navy 57508

Mosaic 57607

Plaid Navy 57808

Plaid Grey 57804

Plaid Burgundy 57805

Pure new wool - Paisley 575 has details in viscose 140 x 200 cm - 170 x 240 cm - 200 x 280 cm - Custom sizes on request